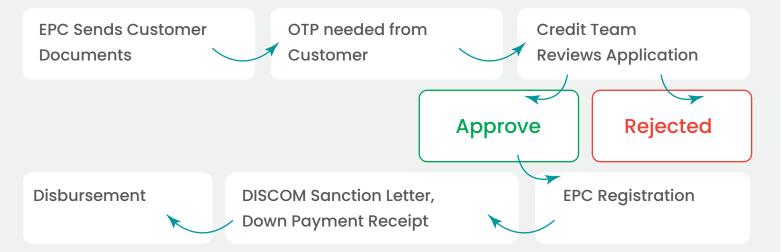

# Residential Solar Loan

Loan Approval within 24-48 Hrs

#### **Documents Needed**

- PAN card
- Aadhar card (front and back) Recent Electricity bill
- 1-year Bank Statement
- Customer Picture

#### For Salaried Employees

• 3 Months Salary Slip

www.solarladder.com

- Applicant's phone number
- Applicant's email ID
- Detailed Solar Proposal with Bill of Material and Commercials

#### For Self-employed

- 2 years of Income Tax Returns (ITR)
- Business proof (GST certificate, Udhyam